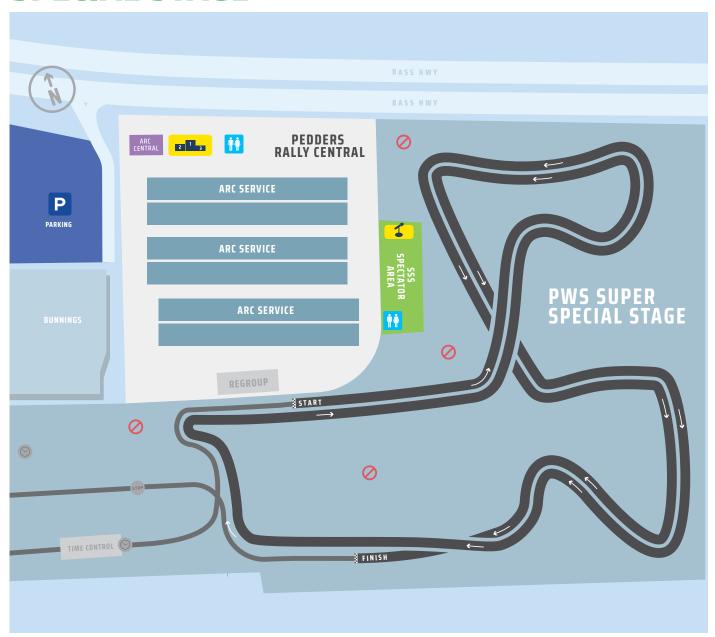

# PEDDERS RALLY CENTRAL

#### **Google Maps location**

**Location:** Bass Hwy, South Burnie

### **SATURDAY 23 NOV**

**SERVICE TIMES** 

Service A: 11:00am Service B: 4:00pm Service C: 5:20pm

PWS SUPER SPECIAL STAGE

5:00pm

### **SUNDAY 24 NOV**

**SERVICE TIMES** 

Service D: 7:30am Service E: 11:15am

**PODIUM PRESENTATION** 

5:00pm

STAGE/PODIUM

**TOILETS** 

ARC SERVICE PITS

**PUBLIC TOILETS** 