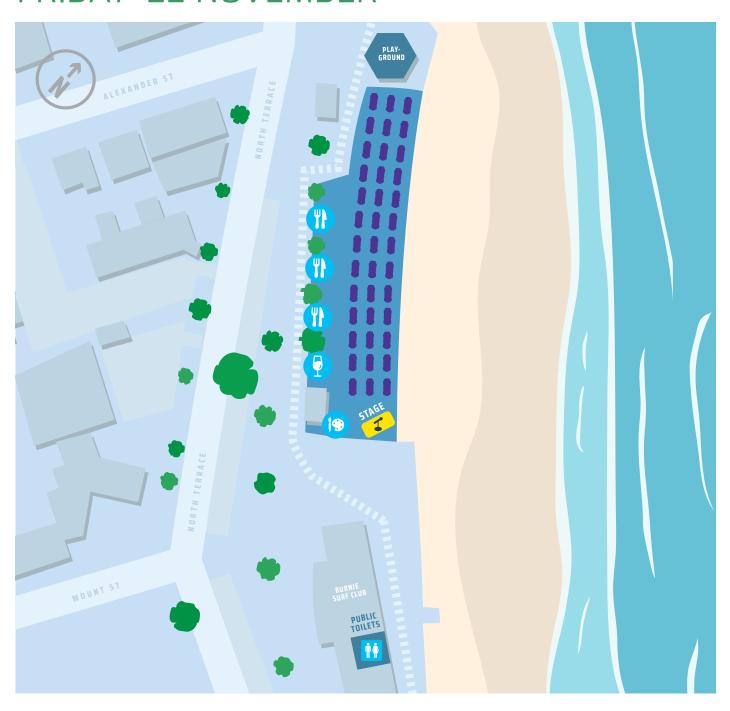

# **RALLY SHOW**FRIDAY 22 NOVEMBER

#### **Google Maps location**

**Time:** 5:00pm - 7:00pm **Location:** Burnie Waterfront

Foreshore, Burnie

STAGE

RALLY CAR

FOOD VENDORS

BAR

**RALLY SHOW AREA** 

FACE PAINTING

**PUBLIC TOILETS** 