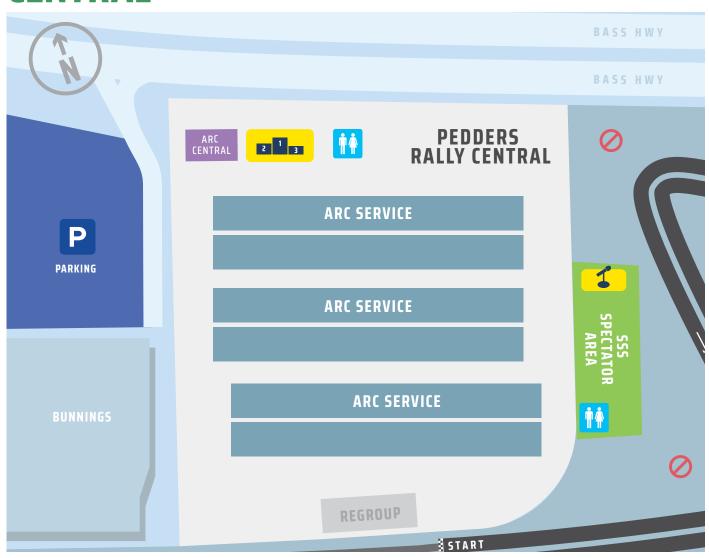

# PEDDERS RALLY CENTRAL

#### **Google Maps location**

**Location:** Bass Hwy, South Burnie

### **SATURDAY 23 NOV**

**SERVICE TIMES** 

Service A: 11:00am Service B: 4:00pm Service C: 5:20pm

PWS SUPER SPECIAL STAGE

5:00pm

### **SUNDAY 24 NOV**

**SERVICE TIMES** 

Service D: 7:30am Service E: 11:15am

**PODIUM PRESENTATION** 

5:00pm

STAGE/PODIUM

**TOILETS** 

ARC SERVICE PITS

**PUBLIC TOILETS** 