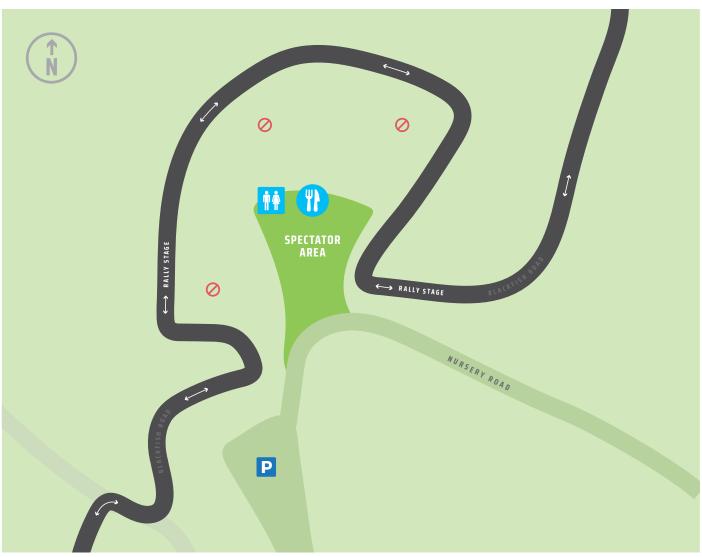

#### **Oldina Forest Reserve**

**GPS location:**  $41^{\circ}00'35.7"S\ 145^{\circ}40'20.8"E$ 

Parking available at Alpha Electrics & Water Oldina Rally Village.

Please be courteous and do not block other vehicles when parking.

Be aware of spectators walking to and from Spectator Area.

#### **FIRST CAR**

**\$\$9**: 8:23am **\$\$12**: 1:12pm

**RALLY STAGE** 

SPECTATOR AREA

SPECTATOR ROAD

SPECTATOR PARKING

NO-GO AREA

FOOD AND DRINKS